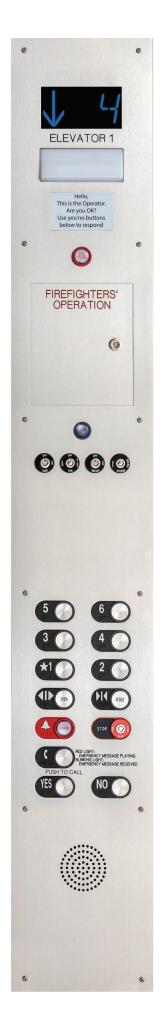

## ENHANCED VISUAL COMMUNICATIONS

Hello,
This is the operator.
Are you OK?
Use yes/no buttons
below to respond

Two-way communication screen provides sharp, easy-to-read messages

Adjustable, wide-angle camera offers a live video view of the elevator cab interior including the floor

Easy-to-operate communications controls

- ASME A17.1/B44 2019 code compliant
- Real-time, two-way communications
- Full-view, live video elevator cab interior and floor
- Easy to locate, simple to operate communication controls
- Trusted Innovation quality components