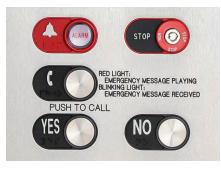

Easy-to-operate communications controls

- ASME A17.1/B44 2019 code compliant
- Real-time, two-way communications
- Full-view, live video elevator cab interior and floor
- Easy to locate, simple to operate communication controls
- Trusted Innovation quality components